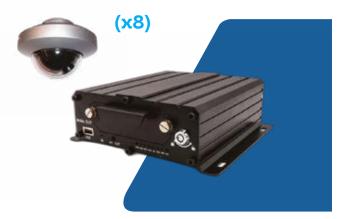

### 8 Camera System (x8)

#### SUREKIT-X8 DVR – 8 Channel,

Built in GPS, Wifi & 4G
2TB SSD – Solid State Hard Drive
7" Driver Monitor
8 Silver Dome Cameras & Wedges – 1080p resolution
All Cables, Connectors, Fixtures and Fittings Included
Fully installed onsite (parts & labour inc.)

| DVR                          | Available<br>Channels                                                                              | Dimensions                    | Connection              | Power        | Frame<br>Rate                                                                              | Audio<br>Recording                  | GPS +<br>G Sensor |  |
|------------------------------|----------------------------------------------------------------------------------------------------|-------------------------------|-------------------------|--------------|--------------------------------------------------------------------------------------------|-------------------------------------|-------------------|--|
| SUREKIT 8<br>Channel<br>MDVR | 8                                                                                                  | 207(L)x<br>186(W)x<br>60(H)mm | 4G & Wifi<br>(Internal) | 8-36v        | N/A                                                                                        | High Quality<br>Microphone<br>Input | Yes               |  |
|                              | Storage                                                                                            |                               |                         | Alarm Inputs |                                                                                            |                                     |                   |  |
|                              | <b>Primary</b> 2TB HDD Cartridge (Removable)<br><b>Secondary</b> 32Gb Removable SD Card (Optional) |                               |                         |              | 8 Custom Alarm Inputs including:<br>Indictors L/R<br>Brakes<br>Reverse (Monitor Switching) |                                     |                   |  |