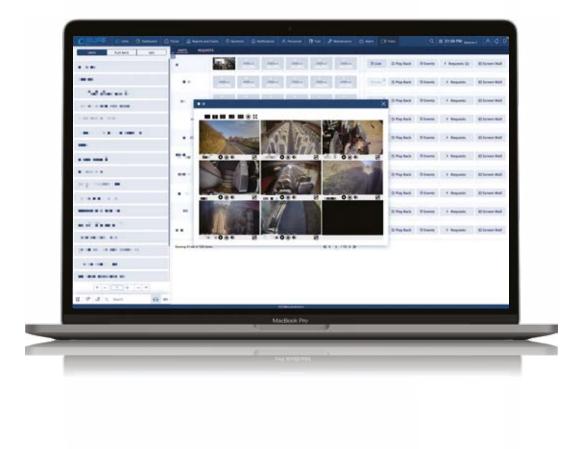

# SURE Insight

#### **Online CCTV Management Portal**

Automatic CCTV Health Analysis Remote Video Download Live View of Vehicle CCTV Remote Playback of Captured Footage Vehicle Tracking, Speed Indicator, Map Location, Geo Fencing

# Consolidate the Management of Your Fleet Across All Depots

- View Entire Fleet List and Vehicle Number on One Screen
- Identify All Current Hardware On-Board the Vehicle
- Locate Vehicle Serial Numbers
- Measure Health Status of The Equipment On-Board
- View, Download and Manage CCTV Files with Purpose Built Cloud Storage and Online Video Management Software

### Live View/Remote Playback