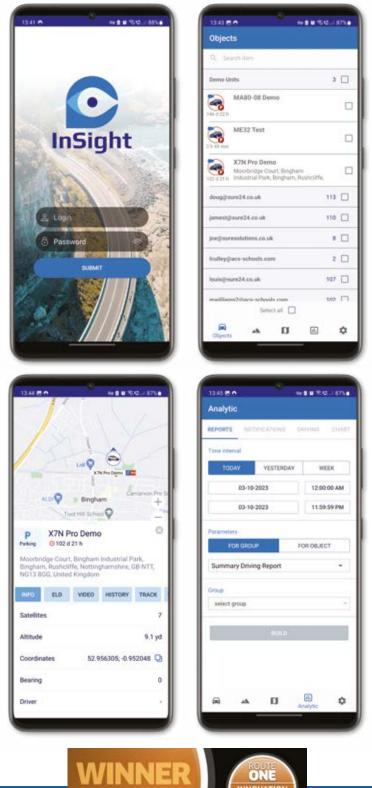

# SURE Insight App

All the functionality of the desktop software available on SURE Insight app

GET IT ON Google Play