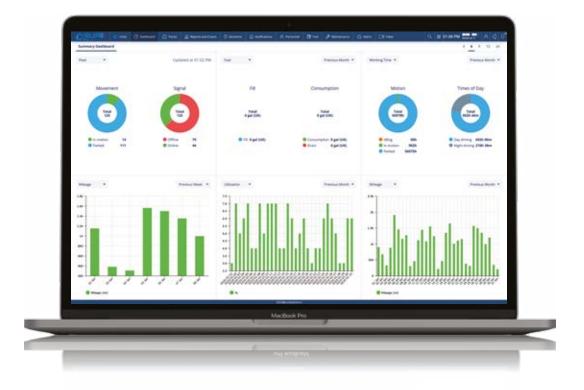

# SURE Insight

#### **Online CCTV Management Portal**

Automatic CCTV Health Analysis Remote Video Download Live View of Vehicle CCTV Remote Playback of Captured Footage Vehicle Tracking, Speed Indicator, Map Location, Geo Fencing

#### Easily See Health of Your CCTV

Green: Health All Okay Amber: Warning, Minor Problem Detected Red: Critical Problem Detected

# Consolidate the Management of Your Fleet Across All Depots

- View Entire Fleet List and Vehicle Number on One Screen
- Identify All Current Hardware On-Board the Vehicle
- Locate Vehicle Serial Numbers
- Measure Health Status of The Equipment On-Board
- View, Download and Manage CCTV Files with Purpose Built Cloud Storage and Online Video Management Software

### **Location Tracking**

### Health Check Homepage

### Live View/Remote Playback