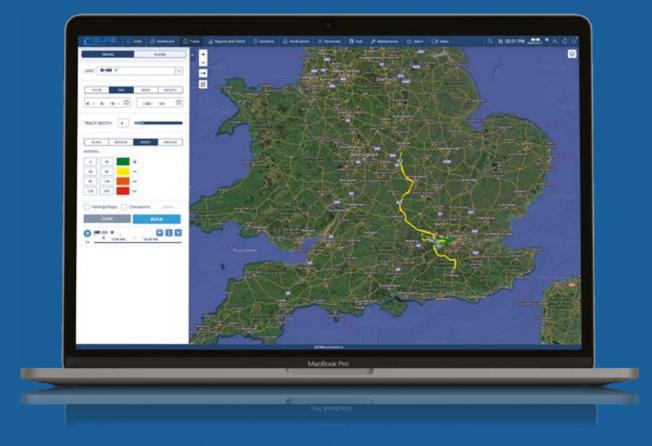

#### **Online CCTV Management Portal**

Automatic CCTV Health Analysis Remote Video Download Live View of Vehicle CCTV Remote Playback of Captured Footage Vehicle Tracking, Speed Indicator, Map Location, Geo Fencing

# Consolidate the Management of Your Fleet Across All Depots

- View Entire Fleet List and Vehicle Number on One Screen
- Identify All Current Hardware On-Board the Vehicle
- Locate Vehicle Serial Numbers
- Measure Health Status of The Equipment On-Board
- View, Download and Manage CCTV Files with Purpose Built Cloud Storage and Online Video Management Software

### **Location Tracking**