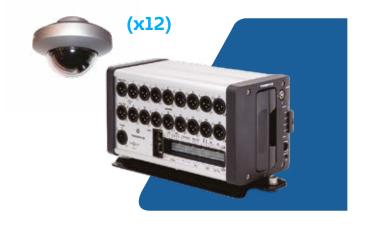

### 13 Camera System

### Timespace V400-12 Channel DVR, 2 TB HDD, Wifi 4G Router 5" Monitor 1 x IP Cam FRF 12 x Silver Dome Cameras & Wedges All Cables, Connectors, Fixtures and Fittings Included Fully installed onsite (parts & labour inc.)

| DVR                                                                                   | Available<br>Channels | Dimensions                     | Connection              | Power                                                                                              | Frame<br>Rate       | Audio<br>Recording                  | GPS +<br>G Sensor |  |  |
|---------------------------------------------------------------------------------------|-----------------------|--------------------------------|-------------------------|----------------------------------------------------------------------------------------------------|---------------------|-------------------------------------|-------------------|--|--|
| V400                                                                                  | 8/12/16               | 292(L)x<br>132(W)x<br>143(H)mm | 4G & Wifi<br>(External) | 11-50v                                                                                             | 100 FPS<br>(Global) | High Quality<br>Microphone<br>Input | Yes               |  |  |
|                                                                                       | Storage               |                                |                         |                                                                                                    | Alarm Inputs        |                                     |                   |  |  |
| Primary 2TB HDD Cartridge (Removable)<br>Secondary 512Gb Removable SD Card (Optional) |                       |                                |                         | <b>8 Custom Alarm Inputs including:</b><br>Indicators L/R<br>Brakes<br>Reverse (Monitor Switching) |                     |                                     |                   |  |  |