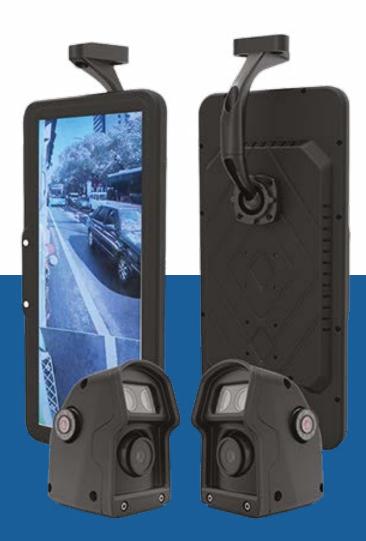

# SURE View Mirror System

#### Full Digital Camera Mirror System

Slim profile cameras fit externally in compact housing and feed live HD footage to two large internal Driver's monitors, removing the need for bulky and limited visibility wing-mirrors.

### Advantages Over Traditional Mirror System

- Increased field of view
- Improved visibility in extreme weather conditions
- Removal of blind spots
- Blind Spot Detection alerts
- Improved coverage of insurance claims

### Features

- Automatic Blind Spot Detection (Dependant on System)
- Wide Dynamic Range Lighting Balance
- High quality Infra-red low light imagery for night driving
- Automatic adjustment of drivers monitors for ambient lighting at night
- Footage recording and compiling with other onbus CCTV capture
- Easily Retro fitted
- Internal monitors not subject to issues of fogging or reduced visibility from extreme weather conditions such as rain and snow.