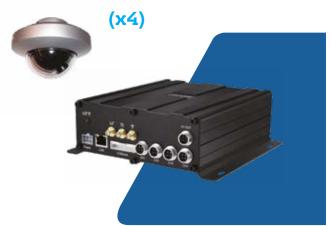

### 4 Camera System (x4)

#### SUREKIT – 4 DVR - 4 Channel,

Built in GPS, Wifi & 4G 128GB SD Card 7" Driver Monitor 4 Silver Dome Cameras & Wedges – 1080p resolution All Cables, Connectors, Fixtures and Fittings Included Fully installed onsite (parts & labour inc.)

| DVR                          | Available<br>Channels | Dimensions                    | Connection              | Power        | Frame<br>Rate | Audio<br>Recording                                             | GPS +<br>G Sensor |  |
|------------------------------|-----------------------|-------------------------------|-------------------------|--------------|---------------|----------------------------------------------------------------|-------------------|--|
| SUREKIT 4<br>Channel<br>MDVR | 4                     | 207(L)x<br>186(W)x<br>60(H)mm | 4G & Wifi<br>(Internal) | 8-36v        | N/A           | High Quality<br>Microphone<br>Input                            | Yes               |  |
|                              | Storage               |                               |                         | Alarm Inputs |               |                                                                |                   |  |
| N/A                          |                       |                               |                         |              | Indica<br>Bra | <b>Inputs including:</b><br>tors L/R<br>akes<br>itor Switching |                   |  |