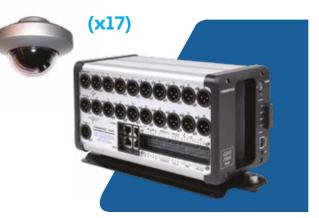

### 17 Camera System (x17)

Timespace V600-20 Channel DVR, 4 TB HDD, Wifi 4G Router 5" Monitor 1 x IP Cam FRF 16 x Silver Dome Cameras & Wedges up to 1080p All Cables, Connectors, Fixtures and Fittings Included Fully installed onsite (parts & labour inc.)

| DVR  | Available<br>Channels                                                                 | Dimensions                     | Connection              | Power        | Frame<br>Rate                                                                                       | Audio<br>Recording                  | GPS +<br>G Sensor |  |  |
|------|---------------------------------------------------------------------------------------|--------------------------------|-------------------------|--------------|-----------------------------------------------------------------------------------------------------|-------------------------------------|-------------------|--|--|
| V600 | 20                                                                                    | 292(L)x<br>132(W)x<br>143(H)mm | 4G & Wifi<br>(External) | 11-50v       | 200 FPS<br>(Global)                                                                                 | High Quality<br>Microphone<br>Input | Yes               |  |  |
|      | Storage                                                                               |                                |                         | Alarm Inputs |                                                                                                     |                                     |                   |  |  |
|      | Primary 4TB HDD Cartridge (Removable)<br>Secondary 512Gb Removable SD Card (Optional) |                                |                         |              | <b>10 Custom Alarm Inputs including:</b><br>Indicators L/R<br>Brakes<br>Reverse (Monitor Switching) |                                     |                   |  |  |