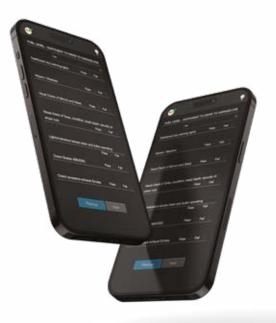

# SURE Check

#### **Drivers First Check Mobile App**

Intuitive, user friendly Driver's First Check mobile app and paperless defect reporting system.

- Comprehensive, Customised Checklist
- Tap, Check and Go
- Offline Reporting Capability

### **Complete Fleet Management Software**

Monitor user activity, view comprehensive maintenance reports in real time, identify outstanding tasks and vehicle defects and schedule services to remain fully compliant.

- Detailed reports for each vehicle and user
- Access data in real time
- Full audit trail and complete visibility