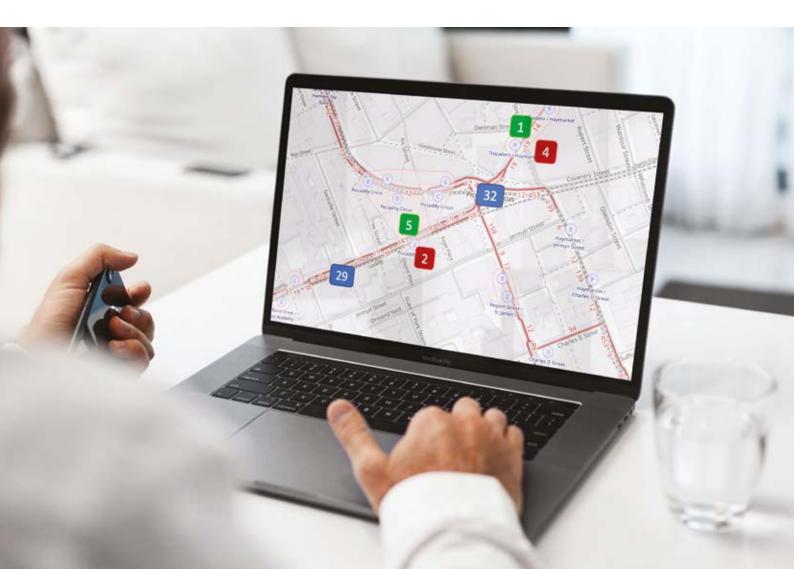

# SURE Insight

#### **Online CCTV Management Portal**

Automatic CCTV Health Analysis Remote Video Download Live View of Vehicle CCTV Remote Playback of Captured Footage Vehicle Tracking, Speed Indicator, Map Location, Geo Fencing

#### Easily See Health of Your CCTV

Green: Health All Okay Amber: Warning, Minor Problem Detected Red: Critical Problem Detected

# Consolidate the Management of Your Fleet Across All Depots

- View Entire Fleet List and Vehicle Number on One Screen
- Identify All Current Hardware On-Board the Vehicle
- Locate Vehicle Serial Numbers
- Measure Health Status of The Equipment On-Board
- View, Download and Manage CCTV Files with Purpose Built Cloud Storage and Online Video Management Software

### **Location Tracking**

### Health Check Homepage

### Live View/Remote Playback